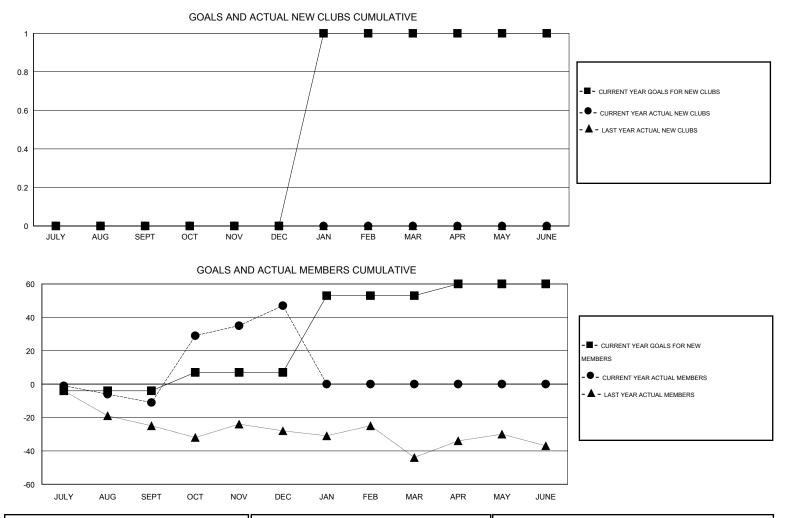

## LOCATION NEWFOUNDLAND-LABRADOR

 $\mathsf{GMT} \: \mathsf{CA} \: 2$ 

|               |                  | Clubs             |                  |                  |               |                       | Members                             |                    |                  |
|---------------|------------------|-------------------|------------------|------------------|---------------|-----------------------|-------------------------------------|--------------------|------------------|
|               | RESU             | LTS FOR 2016-2017 |                  |                  |               | RESULTS FOR 2016-2017 |                                     |                    |                  |
| QUARTER       | NEW CLUB<br>GOAL | NEW CLUBS         | DROPPED<br>CLUBS | NET<br>GAIN/LOSS | QUARTER       | NEW MEMBER<br>GOAL    | CHARTER AND<br>NEW MEMBERS<br>ADDED | DROPPED<br>MEMBERS | NET<br>GAIN/LOSS |
| JULY/AUG/SEPT | 0                | 0                 | 0                | 0                | JULY/AUG/SEPT | -4                    | 7                                   | 18                 | -11              |
| OCT/NOV/DEC   | 0                | 0                 | 0                | 0                | OCT/NOV/DEC   | 11                    | 90                                  | 32                 | 58               |
| JAN/FEB/MAR   | 1                | 0                 | 0                | 0                | JAN/FEB/MAR   | 46                    | 0                                   | 0                  | 0                |
| APR/MAY/JUNE  | 0                | 0                 | 0                | 0                | APR/MAY/JUNE  | 7                     | 0                                   | 0                  | 0                |